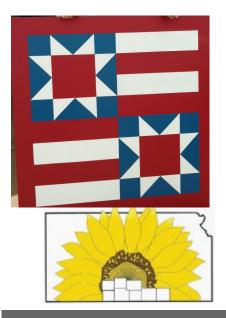

## **BARN QUILT PRICE LIST**

A La Cart Prices for MDO boards. These boards will be cut, primed and ready to start your barn quilt.

2 x 2—\$20.00

4 x 4—\$45.00

8 x 8—\$150.00

Prices for just the MDO board. These boards will not be primed, just cut to the specific size.

2x2—\$10.00

4 x 4—\$40.00

4 x 8—\$75.00

8 x 8—150.00

Prices for the barn quilts to be made for you. Just let us know your pattern and color choices.

2 x 2—\$80

4 x 4—\$130

8 x 8—\$400

## **Barn Quilt Class:**

\$10 for 1X1

\$40 for 2' X 2'

\$65 for 4' X 4'

\$200 for 8X8

## PRICES INCLUDE ALL SUPPLIES TO MAKE BARN QUILT

To order call 620-326-7466 or email Annarose White welling-tonkschamber@gmail.com or sucofair@gmail.com. More barn quilt classes will be scheduled throughout the rest of the year.